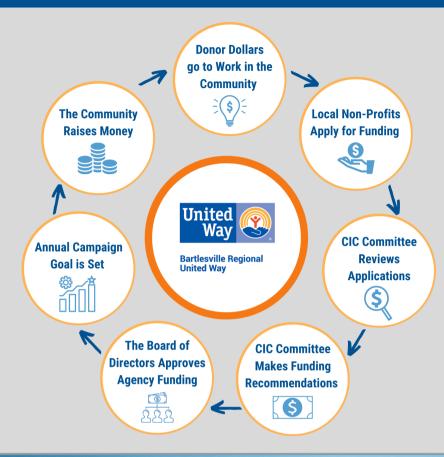

# **HOW DOES BRUW FUNDING WORK?**

In order to be good stewards of the donor dollar, BRUW relies on help from local volunteers for the funding process.

**Participation in the Community Investment Committee is one of the most important** tasks a United Way volunteer can undertake. Through service on this committee, the volunteers join with others from the community to review the financial needs and the program activities of the United Way partner agencies.

**These volunteers help Bartlesville Regional** United Way ensure that the donor dollars are making a difference in our communities.

- FOOD FOR KIDS \$35.000 ALLOCATED
- ONSITE PROGRAM \$50.000 ALLOCATED