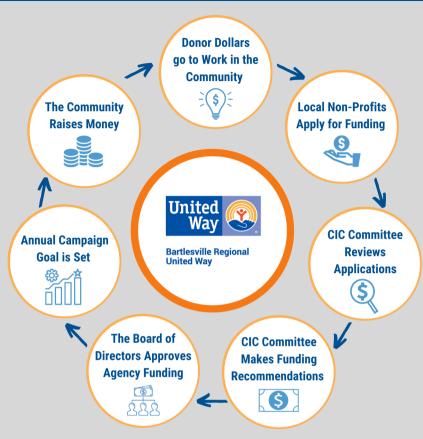

## **HOW DOES BRUW FUNDING WORK?**

In order to be good stewards of the donor dollar, **BRUW** relies on help from local volunteers for the funding process.

**Participation in the Community Investment** Committee is one of the most important tasks a United Way volunteer can undertake. Through service on this committee, the volunteers join with others from the community to review the financial needs and the program activities of the United Way partner agencies.

These volunteers help Bartlesville Regional United Way ensure that the donor dollars are making a difference in our communities.

FOOD FOR KIDS

www.agapebartlesville.org | 918-336-5410

www.abouteldercare.org | 918-336-8500